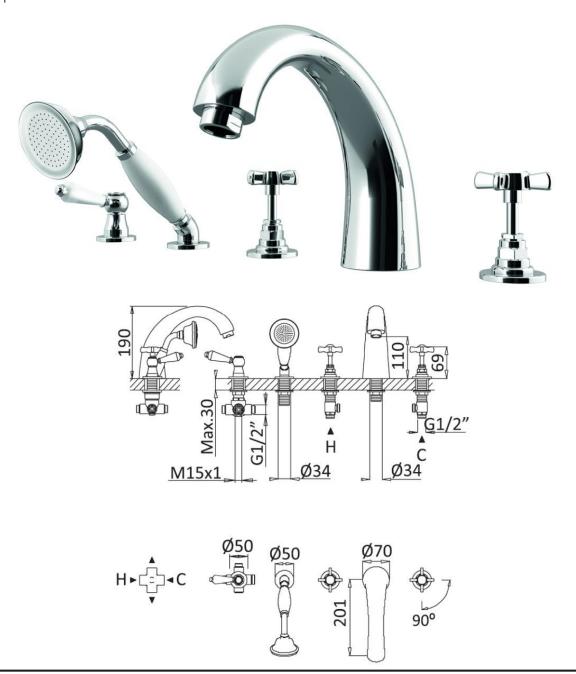

## ONDON xhead 5 hole deck mounted bath

## shower mixer

The London collection draws inspiration from the Edwardian era, blending the grandeur of Victorian design with the simplicity of Art Deco. The ceramic indices and levers feature a subtle cream crackle glaze, hand-finished in Staffordshire—a region known for skilled ceramics craftsmen. Combining traditional materials like brass and ceramic with modern innovations, the collection features the EasyBox system for hassle-free installation. Crafted in lead free brass, it reflects a commitment to efficiency, design, and sustainable production.