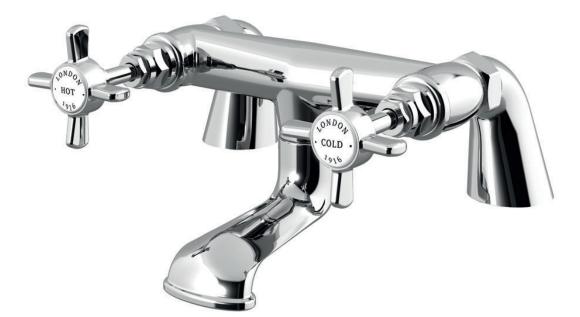

## ONDON xhead deck mounted bath filler

The London collection draws inspiration from the Edwardian era, blending the grandeur of Victorian design with the simplicity of Art Deco. The ceramic indices and levers feature a subtle cream crackle glaze, hand-finished in Staffordshire—a region known for skilled ceramics craftsmen. Combining traditional materials like brass and ceramic with modern innovations, the collection features the EasyBox system for hassle-free installation. Crafted in lead free brass, it reflects a commitment to efficiency, design, and sustainable production.