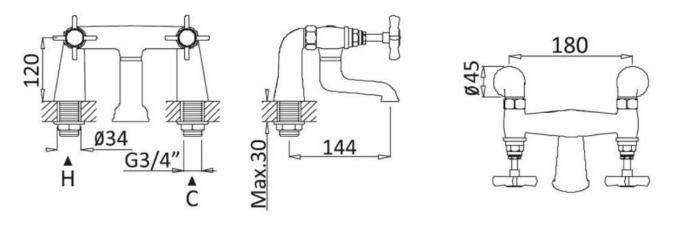

| Material      |  |
|---------------|--|
| Finish        |  |
| Min. pressure |  |

solid brass chrome, nickel 0.2 bar

AstonMatthews For contact information and branch addresses please visit www.astonmatthews.co.uk specifications / dimensions subject to manufacturing tolerances