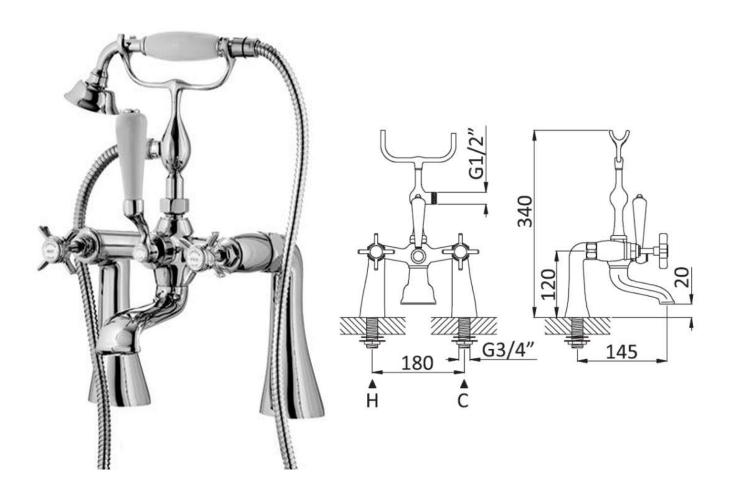

## **IONDON** xhead deck mounted bath shower mixer

The London collection draws inspiration from the Edwardian era, blending the grandeur of Victorian design with the simplicity of Art Deco. The ceramic indices and levers feature a subtle cream crackle glaze, hand-finished in Staffordshire—a region known for skilled ceramics craftsmen. Combining traditional materials like brass and ceramic with modern innovations, the collection features the EasyBox system for hassle-free installation. Crafted in lead free brass, it reflects a commitment to efficiency, design, and sustainable production.