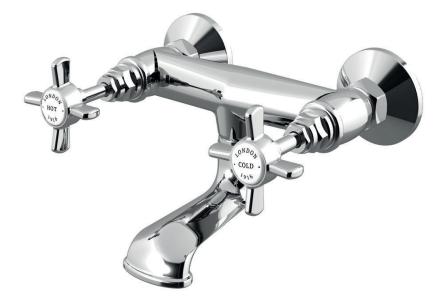

## ONDON xhead wall mounted bath filler

The London collection draws inspiration from the Edwardian era, blending the grandeur of Victorian design with the simplicity of Art Deco. The ceramic indices and levers feature a subtle cream crackle glaze, hand-finished in Staffordshire—a region known for skilled ceramics craftsmen. Combining traditional materials like brass and ceramic with modern innovations, the collection features the EasyBox system for hassle-free installation. Crafted in lead free brass, it reflects a commitment to efficiency, design, and sustainable production.