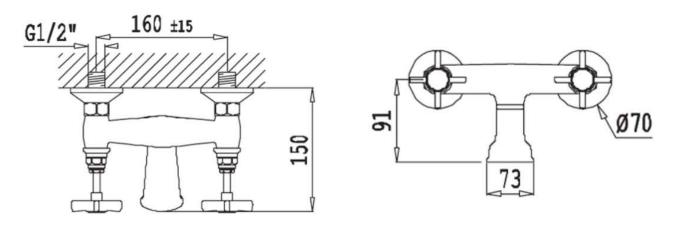

Material Finish Min. pressure solid brass chrome, nickel 0.2 bar

AstonMatthews For contact information and branch addresses please visit www.astonmatthews.co.uk specifications / dimensions subject to manufacturing tolerances