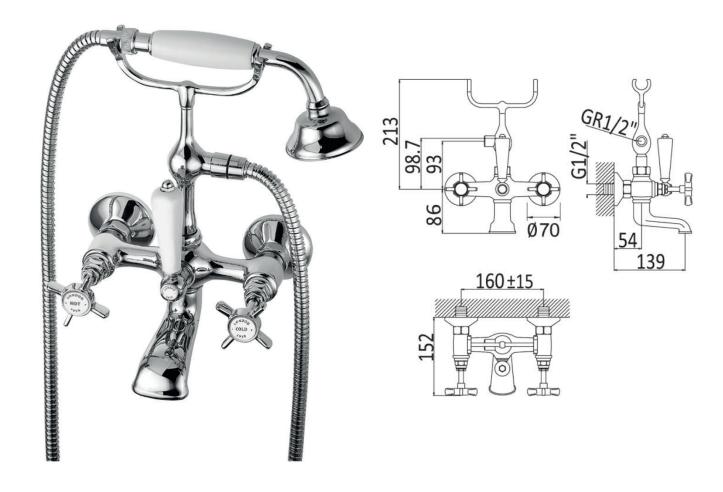

## london xhead wall mounted bath shower mixer

The London collection draws inspiration from the Edwardian era, blending the grandeur of Victorian design with the simplicity of Art Deco. The ceramic indices and levers feature a subtle cream crackle glaze, hand-finished in Staffordshire—a region known for skilled ceramics craftsmen. Combining traditional materials like brass and ceramic with modern innovations, the collection features the EasyBox system for hassle-free installation. Crafted in lead free brass, it reflects a commitment to efficiency, design, and sustainable production.

Material solid brass Finish chrome, nickel

Min. pressure 0.5 bar