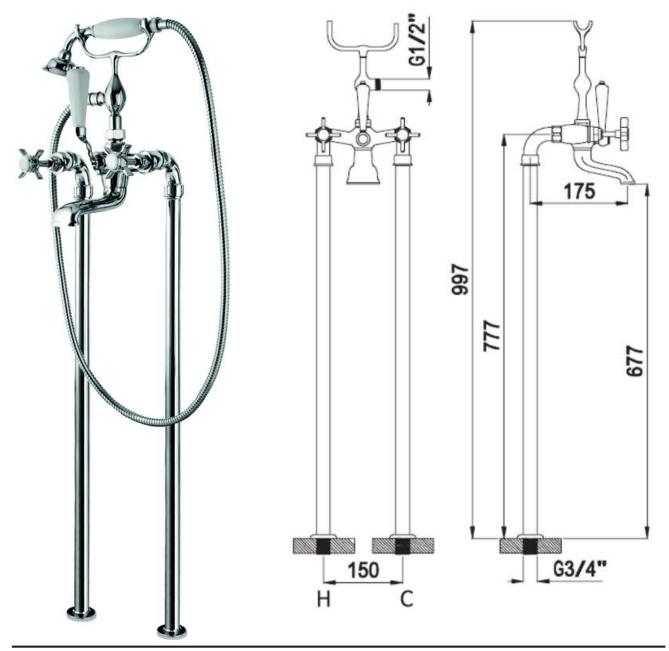

## london xhead freestanding floor mounted bath

shower mixer

The London collection draws inspiration from the Edwardian era, blending the grandeur of Victorian design with the simplicity of Art Deco. The ceramic indices and levers feature a subtle cream crackle glaze, hand-finished in Staffordshire—a region known for skilled ceramics craftsmen. Combining traditional materials like brass and ceramic with modern innovations, the collection features the EasyBox system for hassle-free installation. Crafted in lead free brass, it reflects a commitment to efficiency, design, and sustainable production.