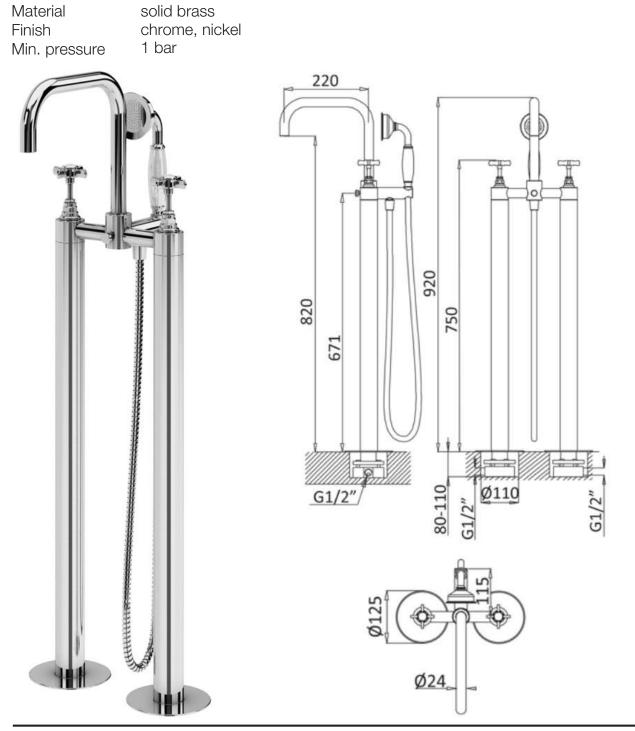

## london xhead grande freestanding floor

mounted bath shower mixer

The London collection draws inspiration from the Edwardian era, blending the grandeur of Victorian design with the simplicity of Art Deco. The ceramic indices and levers feature a subtle cream crackle glaze, hand-finished in Staffordshire—a region known for skilled ceramics craftsmen. Combining traditional materials like brass and ceramic with modern innovations, the collection features the EasyBox system for hassle-free installation. Crafted in lead free brass, it reflects a commitment to efficiency, design, and sustainable production.