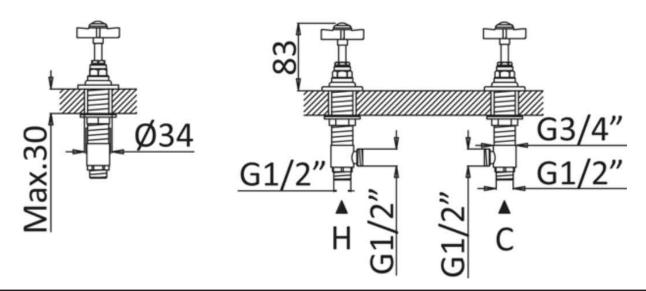

## london xhead hot & cold deck valves

The London collection draws inspiration from the Edwardian era, blending the grandeur of Victorian design with the simplicity of Art Deco. The ceramic indices and levers feature a subtle cream crackle glaze, hand-finished in Staffordshire—a region known for skilled ceramics craftsmen. Combining traditional materials like brass and ceramic with modern innovations, the collection features the EasyBox system for hassle-free installation. Crafted in lead free brass, it reflects a commitment to efficiency, design, and sustainable production.