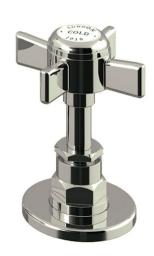

## london xhead hot & cold deck valves

The London collection draws inspiration from the Edwardian era, blending the grandeur of Victorian design with the simplicity of Art Deco. The ceramic indices and levers feature a subtle cream crackle glaze, hand-finished in Staffordshire—a region known for skilled ceramics craftsmen. Combining traditional materials like brass and ceramic with modern innovations, the collection features the EasyBox system for hassle-free installation. Crafted in lead free brass, it reflects a commitment to efficiency, design, and sustainable production.