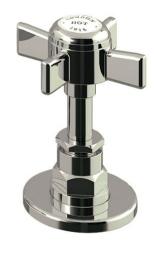

## london xhead hot & cold deck valves

The London collection draws inspiration from the Edwardian era, blending the grandeur of Victorian design with the simplicity of Art Deco. The ceramic indices and levers feature a subtle cream crackle glaze, hand-finished in Staffordshire—a region known for skilled ceramics craftsmen. Combining traditional materials like brass and ceramic with modern innovations, the collection features the EasyBox system for hassle-free installation. Crafted in lead free brass, it reflects a commitment to efficiency, design, and sustainable production.