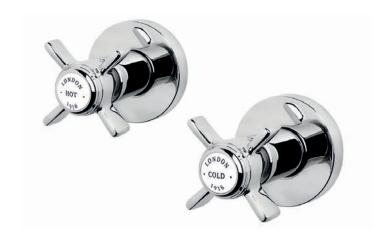

## london xhead hot & cold wall valves inc Easybox

## installation

The London collection draws inspiration from the Edwardian era, blending the grandeur of Victorian design with the simplicity of Art Deco. The ceramic indices and levers feature a subtle cream crackle glaze, hand-finished in Staffordshire—a region known for skilled ceramics craftsmen. Combining traditional materials like brass and ceramic with modern innovations, the collection features the EasyBox system for hassle-free installation. Crafted in lead free brass, it reflects a commitment to efficiency, design, and sustainable production.