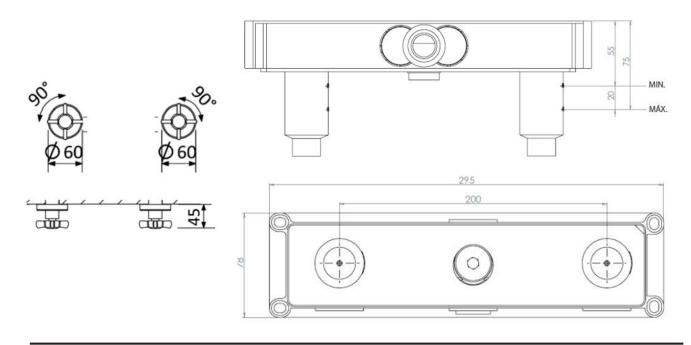

## london xhead hot & cold wall valves inc Easybox

## installation

The London collection draws inspiration from the Edwardian era, blending the grandeur of Victorian design with the simplicity of Art Deco. The ceramic indices and levers feature a subtle cream crackle glaze, hand-finished in Staffordshire—a region known for skilled ceramics craftsmen. Combining traditional materials like brass and ceramic with modern innovations, the collection features the EasyBox system for hassle-free installation. Crafted in lead free brass, it reflects a commitment to efficiency, design, and sustainable production.