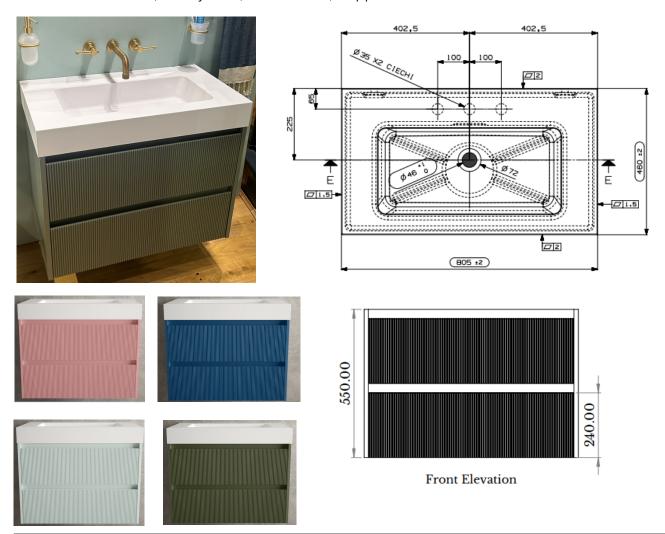

## Astonian Lago

The Astonian Lago 800mm vanity unit offers an excellent solution for those seeking spacious storage and visual appeal in their bathroom. With its roomy double drawers, you can effortlessly organise all your bathroom essentials, from toiletries to towels. The integrated accessory compartment ensures that smaller items are always within easy reach.

The soft-close, push-to-open mechanism is ideal for early mornings or late nights when you don't want to disturb others.

The Basin is a defining feature, known for its robust, chunky design and wider lip, adding a unique visual element that sets it apart from standard sinks. This makes it perfect for households that appreciate a touch of luxury and character.

Created with low-maintenance materials, the Lago unit is designed to be easy to clean, retaining its fresh look with minimal effort. This makes it an excellent choice for busy families or individuals who desire a beautiful bathroom without the hassle of constant upkeep. Choose from 5 expertly chosen colours or opt for a bespoke shade by contacting our Showroom.

Colours Below: Pistachio, Dusky Pink, Ocean Blue, Peppermint & Seaweed