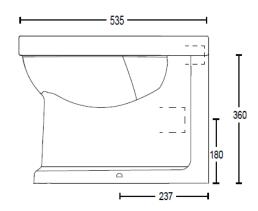

## carlton 1823 back to wall pan

Aston Matthews Carlton 1823 sanitaryware, exclusively made in Italy, blends timeless craftsmanship with Art Deco elegance. Designed with a distinct Art Deco influence, it offers a range of configurations, including close coupled, low level, back to wall, and high level models. Each piece is meticulously crafted to reflect the era's luxury and style, offering a statement in any bathroom. The finishes available include chrome, nickel, brushed nickel, polished brass, brushed brass, and aged brass, providing a variety of options to complement diverse interior designs. Aston Matthews brings a touch of Italian refinement to traitional bathroom settings.

Seat requires seat installtion prior to WC Installation, or Topfix hinges.

In stock for immediate delivery.