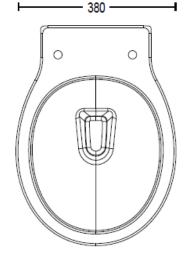

## carlton 1823 back to wall pan

Aston Matthews Carlton 1823 sanitaryware, exclusively made in Italy, blends timeless craftsmanship with Art Deco elegance. Designed with a distinct Art Deco influence, it offers a range of configurations, including close coupled, low level, back to wall, and high level models. Each piece is meticulously crafted to reflect the era's luxury and style, offering a statement in any bathroom. The finishes available include chrome, nickel, brushed nickel, polished brass, brushed brass, and aged brass, providing a variety of options to complement diverse interior designs. Aston Matthews brings a touch of Italian refinement to traitional bathroom settings.