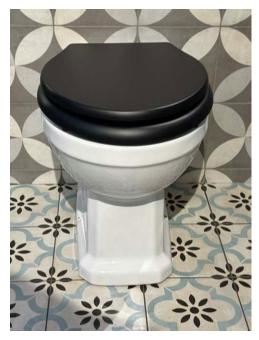

## carlton 1823 back to wall pan

Aston Matthews Carlton 1823 sanitaryware, exclusively made in Italy, blends timeless craftsmanship with Art Deco elegance. Designed with a distinct Art Deco influence, it offers a range of configurations, including close coupled, low level, back to wall, and high level models. Each piece is meticulously crafted to reflect the era's luxury and style, offering a statement in any bathroom. The finishes available include chrome, nickel, brushed nickel, polished brass, brushed brass, and aged brass, providing a variety of options to complement diverse interior designs. Aston Matthews brings a touch of Italian refinement to traitional bathroom settings.