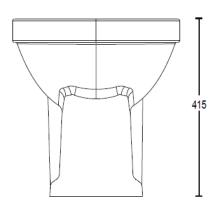

## carlton 1823 back to wall pan

Aston Matthews Carlton 1823 sanitaryware, exclusively made in Italy, blends timeless craftsmanship with Art Deco elegance. Designed with a distinct Art Deco influence, it offers a range of configurations, including close coupled, low level, back to wall, and high level models. Each piece is meticulously crafted to reflect the era's luxury and style, offering a statement in any bathroom. The finishes available include chrome, nickel, brushed nickel, polished brass, brushed brass, and aged brass, providing a variety of options to complement diverse interior designs. Aston Matthews brings a touch of Italian refinement to traitional bathroom settings.