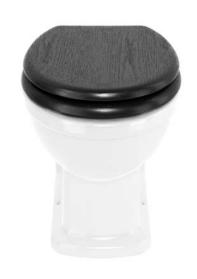

## carlton 1823 back to wall pan

Aston Matthews Carlton 1823 sanitaryware, exclusively made in Italy, blends timeless craftsmanship with Art Deco elegance. Designed with a distinct Art Deco influence, it offers a range of configurations, including close coupled, low level, back to wall, and high level models. Each piece is meticulously crafted to reflect the era's luxury and style, offering a statement in any bathroom. The finishes available include chrome, nickel, brushed nickel, polished brass, brushed brass, and aged brass, providing a variety of options to complement diverse interior designs. Aston Matthews brings a touch of Italian refinement to traitional bathroom settings.

Seat requires seat installtion prior to WC Installation, or Topfix hinges.

In stock for immediate delivery.