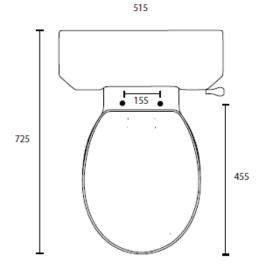

## carlton 1823 Close Coupled WC Suite

Aston Matthews Carlton 1823 sanitaryware, exclusively made in Italy, blends timeless craftsmanship with Art Deco elegance. Designed with a distinct Art Deco influence, it offers a range of configurations, including close coupled, low level, back to wall, and high level models. Each piece is meticulously crafted to reflect the era's luxury and style, offering a statement in any bathroom. The finishes available include chrome, nickel, brushed nickel, polished brass, brushed brass, and aged brass, providing a variety of options to complement diverse interior designs. Aston Matthews brings a touch of Italian refinement to traitional bathroom settings.