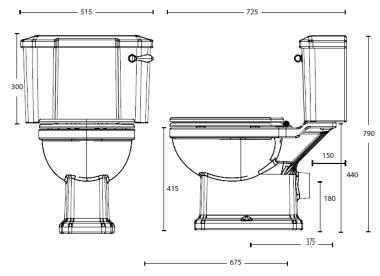

## carlton 1823 Close Coupled WC Suite

Aston Matthews Carlton 1823 sanitaryware, exclusively made in Italy, blends timeless craftsmanship with Art Deco elegance. Designed with a distinct Art Deco influence, it offers a range of configurations, including close coupled, low level, back to wall, and high level models. Each piece is meticulously crafted to reflect the era's luxury and style, offering a statement in any bathroom. The finishes available include chrome, nickel, brushed nickel, polished brass, brushed brass, and aged brass, providing a variety of options to complement diverse interior designs. Aston Matthews brings a touch of Italian refinement to traitional bathroom settings.