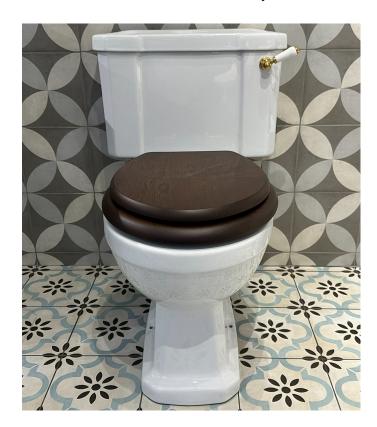

## carlton 1823 Close Coupled WC Suite

Aston Matthews Carlton 1823 sanitaryware, exclusively made in Italy, blends timeless craftsmanship with Art Deco elegance. Designed with a distinct Art Deco influence, it offers a range of configurations, including close coupled, low level, back to wall, and high level models. Each piece is meticulously crafted to reflect the era's luxury and style, offering a statement in any bathroom. The finishes available include chrome, nickel, brushed nickel, polished brass, brushed brass, and aged brass, providing a variety of options to complement diverse interior designs. Aston Matthews brings a touch of Italian refinement to traitional bathroom settings.